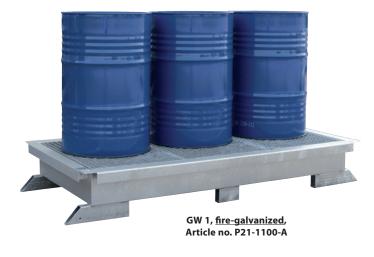

## LARGE-VOLUME SUMP PALLETS

## For storing and filling off water-endangering and flammable liquids

- ♦ Base sump tray made from 3 mm fire-galvanized sheet steel
- ◆ Base sump tray according to WHG Ü-sign according to StawaR
- ◆ Removable fire-galvanized grid
- ◆ Ground clearance for fork-lift transport
- Models GW 3 and GW 6 also suitable for storing 1000 liter containers
- Models GW 4 and GW 6 supplied as single sump pallets,
   i.e. the single sump pallet is connected together on site with sump pallet connectors to form a single storage surface

| Model                              | GW 1              | GW 2              | GW 3              | GW 4              | GW 6              |
|------------------------------------|-------------------|-------------------|-------------------|-------------------|-------------------|
| External dimensions W x D x H (mm) | 1066 x 2066 x 315 | 2066 x 2066 x 315 | 3066 x 2066 x 315 | 4132 x 2066 x 315 | 6132 x 2066 x 315 |
| Sump capacity (I)                  | 300               | 660               | 1000              | 2 x 660           | 2 x 1000          |
| Max. load (kg/m²)                  | 1000              | 1000              | 1000              | 1000              | 1000              |
| Weight (kg)                        | 145               | 270               | 400               | 550               | 810               |
| No. of individual sump pallets     | 1                 | 1                 | 1                 | 2                 | 2                 |
| No. of sump pallet connectors      | -                 | -                 | -                 | 1                 | 1                 |
| Ground clearance (mm)              | 100               | 100               | 100               | 100               | 100               |
| Article no., fire-galvanized       | P21-1100-A        | P21-1101-A        | P21-1102-A        | P21-1103-A        | P21-1105-A        |