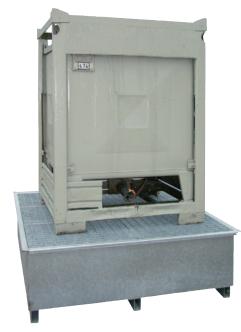

GW 3, fire-galvanized, Article no. P21-1102-A, with optional drive-on ramp

GW 2, <u>fire-galvanized</u>, Article no. P21-1101-A

Particularly large sump capacities and generously dimensioned storage surfaces!

| Model                              | GW 1              | GW 2              | GW 3              | GW 4              | GW 6              |
|------------------------------------|-------------------|-------------------|-------------------|-------------------|-------------------|
| External dimensions W x D x H (mm) | 1066 x 2066 x 315 | 2066 x 2066 x 315 | 3066 x 2066 x 315 | 4132 x 2066 x 315 | 6132 x 2066 x 315 |
| Sump capacity (I)                  | 300               | 660               | 1000              | 2 x 660           | 2 x 1000          |
| Max. load (kg/m²)                  | 1000              | 1000              | 1000              | 1000              | 1000              |
| Weight (kg)                        | 145               | 270               | 400               | 550               | 810               |
| No. of individual sump pallets     | 1                 | 1                 | 1                 | 2                 | 2                 |
| No. of sump pallet connectors      | -                 | -                 | -                 | 1                 | 1                 |
| Ground clearance (mm)              | 100               | 100               | 100               | 100               | 100               |
| Article no., fire-galvanized       | P21-1100-A        | P21-1101-A        | P21-1102-A        | P21-1103-A        | P21-1105-A        |