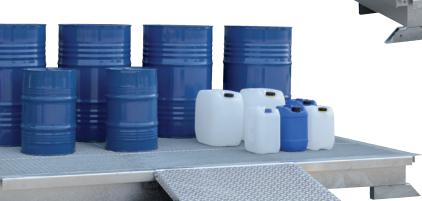

Accessory

Drive-on ramp for drum carts, W x D x H (mm) = 1200 x 1000 x 315, galvanized sheet steel

P21-1110-A