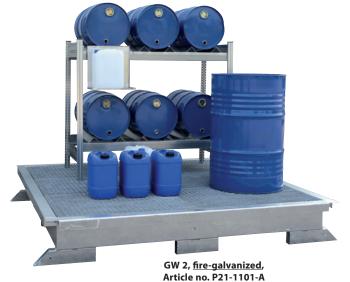

GW 3, fire-galvanized, Article no. P21-1102-A, with optional drive-on ramp

GW 2, <u>fire-galvanized</u>, Article no. P21-1101-A

Particularly large sump capacities and generously dimensioned storage surfaces!

| Model                              | GW 1              | GW 2              | GW 3              | GW 4              | GW 6              |
|------------------------------------|-------------------|-------------------|-------------------|-------------------|-------------------|
| External dimensions W x D x H (mm) | 1066 x 2066 x 315 | 2066 x 2066 x 315 | 3066 x 2066 x 315 | 4132 x 2066 x 315 | 6132 x 2066 x 315 |
| Sump capacity (I)                  | 300               | 660               | 1000              | 2 x 660           | 2 x 1000          |
| Max. load (kg/m²)                  | 1000              | 1000              | 1000              | 1000              | 1000              |
| Weight (kg)                        | 145               | 270               | 400               | 550               | 810               |
| No. of individual sump pallets     | 1                 | 1                 | 1                 | 2                 | 2                 |
| No. of sump pallet connectors      | -                 | -                 | -                 | 1                 | 1                 |
| Ground clearance (mm)              | 100               | 100               | 100               | 100               | 100               |
| Article no., fire-galvanized       | P21-1100-A        | P21-1101-A        | P21-1102-A        | P21-1103-A        | P21-1105-A        |